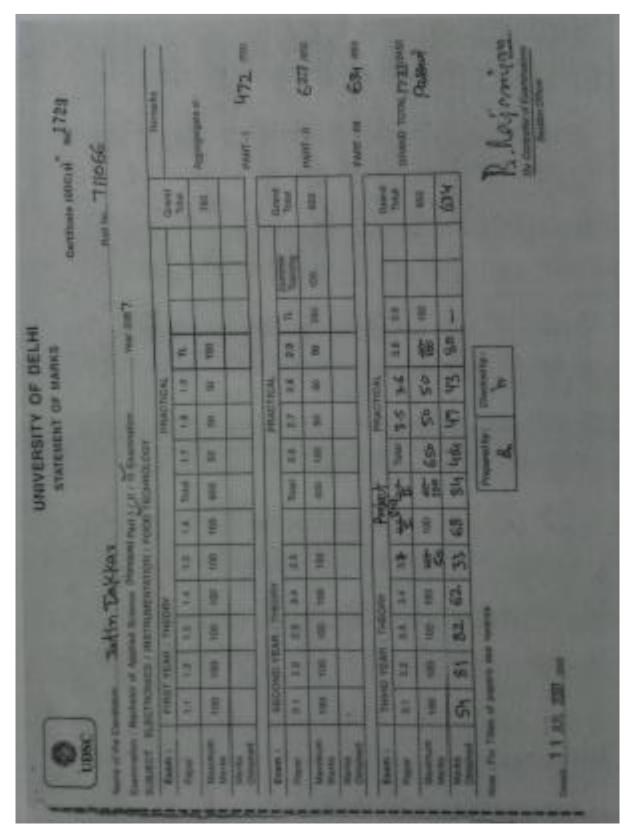

B.A. Sc (H) Food Technology (Ist year) Mark sheet (Self-Attested)

Januar

B.A. Sc (H) Food Technology (IInd year) Mark sheet (Self-Attested)

B.A. Sc (H) Food Technology (IIIrd year) Mark sheet (Self-Attested)