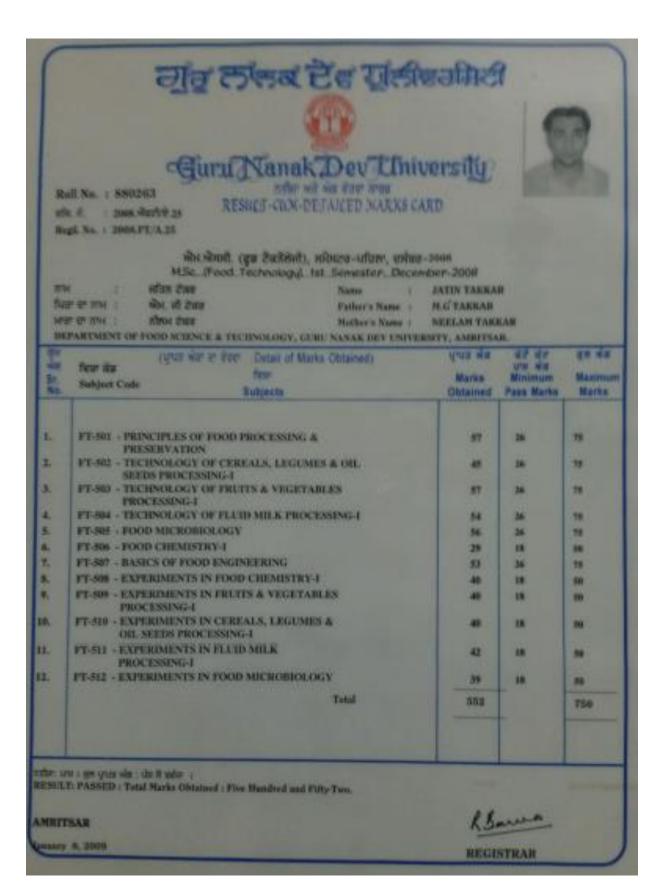

M. Sc Food Technology (Ist Semester) Mark sheet (Self-Attested)

M. Sc Food Technology (IInd Semester) Mark sheet (Self-Attested)

M. Sc Food Technology (IIIrd Semester) Mark sheet (Self-Attested)

Jahrates