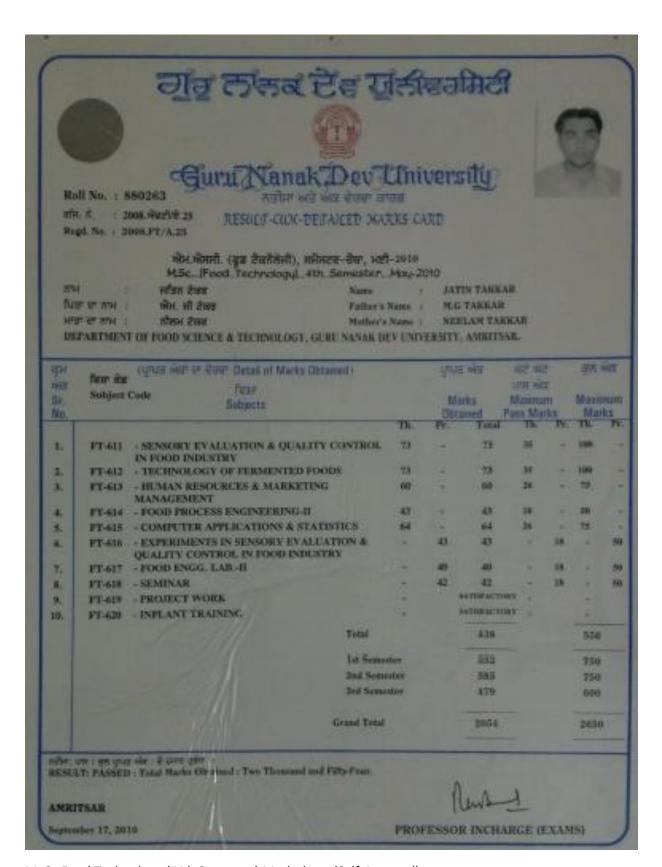

| •                                               |

B.A. Sc (H) Food Technology (Ist year) Mark sheet (Self-Attested)

Januar



B.A. Sc (H) Food Technology (IInd year) Mark sheet (Self-Attested)



B.A. Sc (H) Food Technology (IIIrd year) Mark sheet (Self-Attested)



M. Sc Food Technology (Ist Semester) Mark sheet (Self-Attested)



M. Sc Food Technology (IInd Semester) Mark sheet (Self-Attested)



M. Sc Food Technology (IIIrd Semester) Mark sheet (Self-Attested)

Jahrates



M. Sc Food Technology (IVth Semester) Mark sheet (Self-Attested)

Jahrates