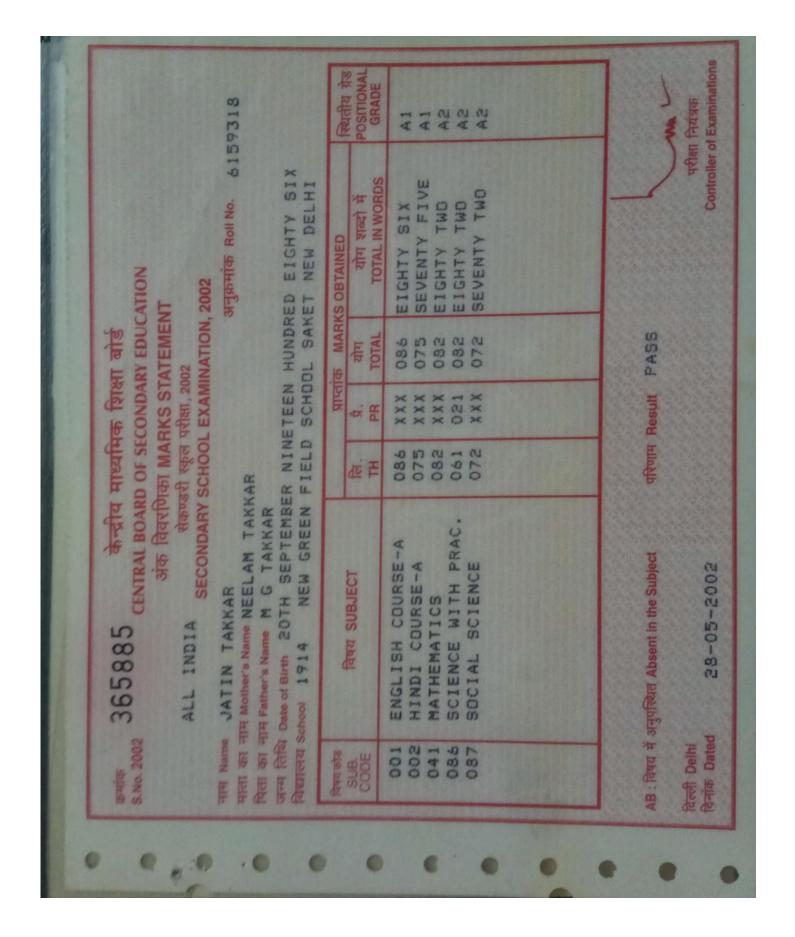

|                                                                                                                                                                                              | 6249394                                                                                      | Studie St.     |                | A2            | -       | 2 2 2        | A A B                                 | Para /                                                                                                                                              |
|----------------------------------------------------------------------------------------------------------------------------------------------------------------------------------------------|----------------------------------------------------------------------------------------------|----------------|----------------|---------------|---------|--------------|---------------------------------------|-----------------------------------------------------------------------------------------------------------------------------------------------------|
| ATION<br>IT<br>ION, 2004                                                                                                                                                                     | DELHI                                                                                        | MARKS OBTAINED | TOTAL IN WORDS | SEVENTY SEVEN | EI      | SEVENTY FIVE |                                       | other Ps                                                                                                                                            |
| ROARD OF SECONDARY EDUCATE विवस्णिका MARKS STATEMENT नेयर स्कूल सर्हिफिकेट परीक्षा, 2004                                                                                                     |                                                                                              |                | TOTAL          | 077           | 890     | 073          |                                       | PASS                                                                                                                                                |
| CONDA<br>CONDA<br>RKS ST<br>RAS CATE E                                                                                                                                                       | SCHOOL                                                                                       | greite         | PR.            | XXX           | 029     | 020          |                                       | 5                                                                                                                                                   |
| माध्यमिक<br>D OF SECON<br>एका MARKS<br>हल सरिष्टिकेट<br>CERTIFICATI                                                                                                                          | KAR                                                                                          |                | 11.            | 077           | 039     | 040          |                                       | Page Ro                                                                                                                                             |
| कमांक 337107 केन्द्रीय माध्यमिक शिक्षा बोर्ड<br>S.No. 2004<br>अंक विवर्गणिका MARKS STATEMENT<br>सीनियर स्कूल सरिष्किट परीक्षा, 2004<br>ALL INDIA SENIOR SCHOOL CERTIFICATE EXAMINATION, 2004 | JATIN TAKKAR  TH Mothers Name NEELAM TAK  TH Father's Name M G TAKKAR  chool 01914 NEW GREEN |                | firez SUBJECT  | ENGLISH CORE  | PHYSICS | BIOLOGY      | PHY & HEALTH EDUCA<br>GENERAL STUDIES | ast and : Abbreviations  § anytifiers Absent in the Subject are: Exempled mas 4 arrests Fait in Practical if arrester Fait in Theory  M  26-05-2004 |
| क्रमांक<br>S.No. 2004                                                                                                                                                                        | नाम Name<br>माता का न<br>पिता का न<br>विद्यालय इ                                             | क्षियं कार     | SUB.<br>CODE   | 04            | 4 4     | 4 4 (        | 202                                   | Mileford an A.B. Share 9 ar Ex. 1925 - Strong pro- strong pro- strong pro- strong pro- strong point of an Strong Dated                              |