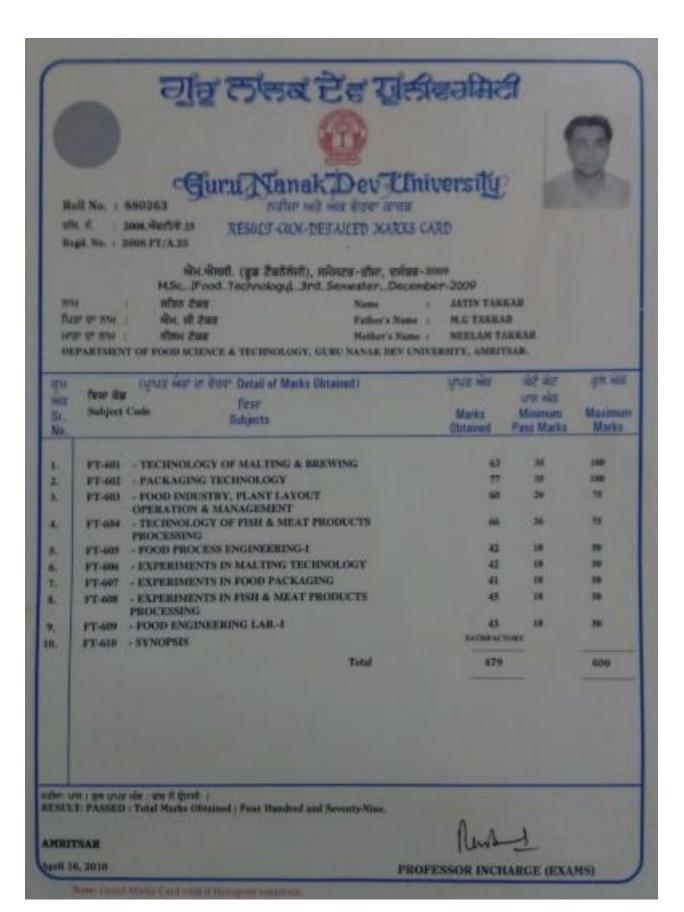

M. Sc Food Technology (Ist Semester) Mark sheet (Self-Attested)

M. Sc Food Technology (IInd Semester) Mark sheet (Self-Attested)

M. Sc Food Technology (IIIrd Semester) Mark sheet (Self-Attested)

Jahrates