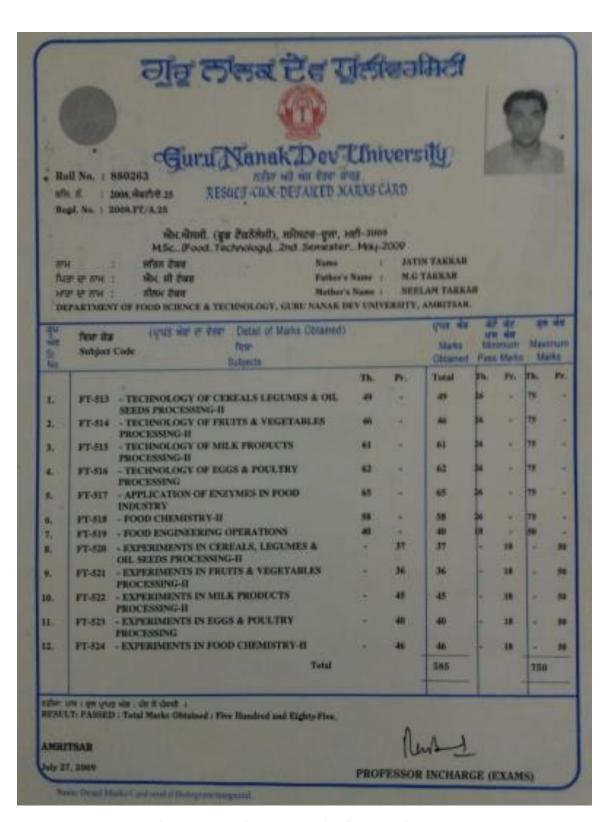

M. Sc Food Technology (Ist Semester) Mark sheet (Self-Attested)

M. Sc Food Technology (IInd Semester) Mark sheet (Self-Attested)

M. Sc Food Technology (IIIrd Semester) Mark sheet (Self-Attested)

Jahrates