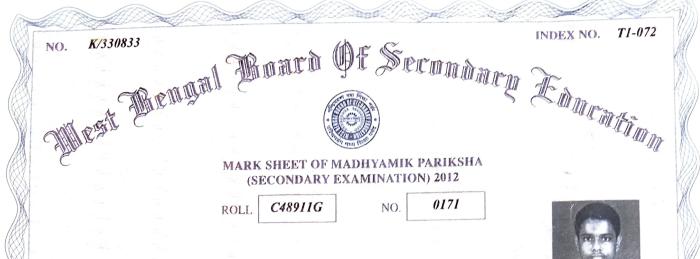

APRATIM GHOSH NAME

PRANAB GHOSH SXXX OF

UTTARPARA CHILDREN'S OWN HOME APPEARING FROM

BFL ESL HIS APPER COMBINATION OF SUBJECTS (IN SYMBOLS)

| SUBJECTS                  | FULL MARKS |      |       | MARKS OBTAINED |      |       |            |
|---------------------------|------------|------|-------|----------------|------|-------|------------|
| COMPULSORY SUBJECTS       | WRITTEN    | ORAL | TOTAL | WRITTEN        | ORAL | TOTAL | GRADE      |
| FIRST LANGUAGE            | 90         | 10   | 100   | 60             | 10   | 70    | A          |
| SECOND LANGUAGE           | 90         | 10   | 100   | 55             | 10   | 65    | A          |
| MATHEMATICS               | 90         | 10   | 100   | 82             | 10   | 92    | AA         |
| PHYSICAL SCIENCE          | 90         | 10   | 100   | 74             | 10   | 84    | <i>A</i> + |
| LIFE SCIENCE              | 90         | 10   | 100   | 82             | 10   | 92    | AA         |
| HISTORY                   | 90         | 10   | 100   | 62             | 10   | 72    | A          |
| GEOGRAPHY                 | 90         | 10   | 100   | 59             | 10   | 69    | A          |
| OPTIONAL ELECTIVE SUBJECT |            |      | 100   |                |      |       |            |

--> 544 (Five Hundred Forty Four) GRAND TOTAL -

RESULT

Р

| Grade Scale | Grade | Performance Indicator<br>Outstanding |  |  |
|-------------|-------|--------------------------------------|--|--|
| 90-100      | AA    |                                      |  |  |
| 80-89       | A+    | Excellent                            |  |  |
| 60-79       | А     | Very Good                            |  |  |
| 45-59       | B+    | Good                                 |  |  |
| 35-44       | В     | Satisfactory<br>Marginal             |  |  |
| 25-34       | С     |                                      |  |  |
| Below 25    | D     | Disqualified                         |  |  |

## **OVERALL GRADE :** A

## **RESULT** :

Secretary