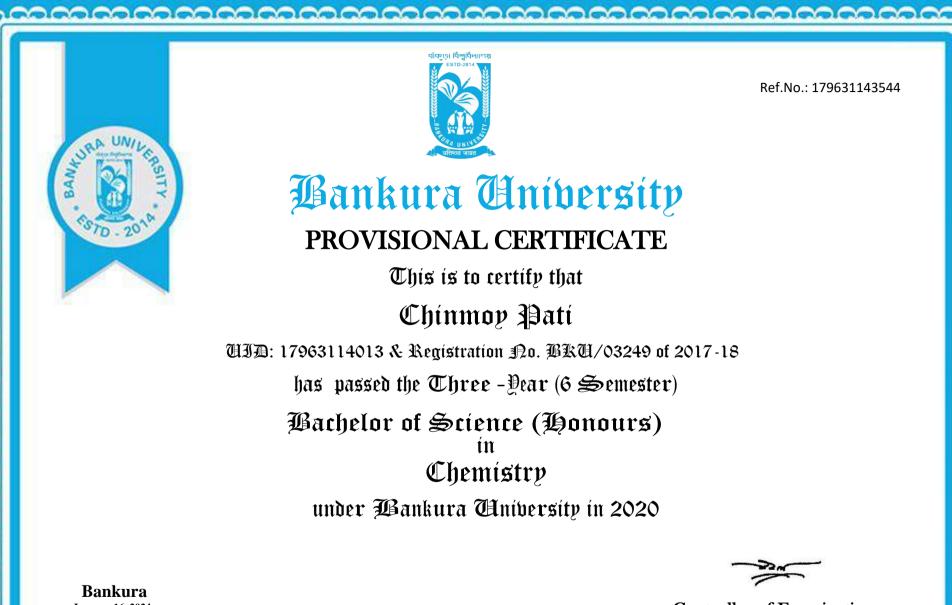

## **BANKURA UNIVERSITY**

BANKURA, WEST BENGAL "MARK SHEET CUM GRADE REPORT"

B.Sc. SEMESTER - VI EXAMINATIONS 2019-20

HONOURS (CHEMISTRY)

The following is the statement of marks and grades obtained by CHINMOY PATI

UID 17963114013, Registration No. BKU/03249 of 2017-18 in B.Sc. SEMESTER - VI EXAMINATIONS 2019-20, held in October, 2020.

| KURA                                                                                                                                                                                                                                                                                                                                                                                                                                                                                                                                                                                                                                                                                                                                                                                                                                                                                                                                                                                                                                                                                                                                                                                                                                                                                                                                                                                                                                                                                                                                                                   | UNIVERSI                                                             | SITY BANK               | URA UNIVERSITY BANKURA                    |                              | UN                 | diemura inte |                      |                               |    | END SEMESTER E                             |       | EXAMINATIONS<br>PRACTICAL |             | TOTAL    |                                             | GRADE      | TY B    | CREDIT |
|------------------------------------------------------------------------------------------------------------------------------------------------------------------------------------------------------------------------------------------------------------------------------------------------------------------------------------------------------------------------------------------------------------------------------------------------------------------------------------------------------------------------------------------------------------------------------------------------------------------------------------------------------------------------------------------------------------------------------------------------------------------------------------------------------------------------------------------------------------------------------------------------------------------------------------------------------------------------------------------------------------------------------------------------------------------------------------------------------------------------------------------------------------------------------------------------------------------------------------------------------------------------------------------------------------------------------------------------------------------------------------------------------------------------------------------------------------------------------------------------------------------------------------------------------------------------|----------------------------------------------------------------------|-------------------------|-------------------------------------------|------------------------------|--------------------|--------------|----------------------|-------------------------------|----|--------------------------------------------|-------|---------------------------|-------------|----------|---------------------------------------------|------------|---------|--------|
| ID                                                                                                                                                                                                                                                                                                                                                                                                                                                                                                                                                                                                                                                                                                                                                                                                                                                                                                                                                                                                                                                                                                                                                                                                                                                                                                                                                                                                                                                                                                                                                                     | COURSE TYPE                                                          |                         | COURSE CODE & COUR                        |                              | SE TITLE           | CIC ESTE     | FULL                 |                               |    | FULL                                       | MARKS | FULL                      | MARKS       | OBTAINED | GRADE                                       | N PL LUIPE | CREDITI | POINTS |
| 61401                                                                                                                                                                                                                                                                                                                                                                                                                                                                                                                                                                                                                                                                                                                                                                                                                                                                                                                                                                                                                                                                                                                                                                                                                                                                                                                                                                                                                                                                                                                                                                  | C-13<br>CHEMIS                                                       |                         | UG/CHEM/601/C-13<br>Inorganic Chemistry V | TY BANKURA                   | UNI<br>Y BA        | 1 and        | 10                   | THE R                         | 10 | 25                                         | 23    | 15                        | 15          | 48       | 0                                           | 10         | 6       | 60     |
| 61402                                                                                                                                                                                                                                                                                                                                                                                                                                                                                                                                                                                                                                                                                                                                                                                                                                                                                                                                                                                                                                                                                                                                                                                                                                                                                                                                                                                                                                                                                                                                                                  | C-14 UG/CHEM/602/C-14<br>CHEMISTRY Physical Chemistry IV             |                         |                                           |                              |                    |              | 10                   | and a                         | 10 | 25                                         | 23    | 15                        | 14          | 47       | 0                                           | 10         | 6       | 60     |
| 61406                                                                                                                                                                                                                                                                                                                                                                                                                                                                                                                                                                                                                                                                                                                                                                                                                                                                                                                                                                                                                                                                                                                                                                                                                                                                                                                                                                                                                                                                                                                                                                  | DSE-3 UG/CHEM/603/DSE-3<br>CHEMISTRY Analytical Methods in Chemistry |                         |                                           |                              |                    | 10           | 100                  | 10                            | 25 | 25                                         | 15    | 14                        | 49          | 0        | 10                                          | 6          | 60      |        |
| 61407                                                                                                                                                                                                                                                                                                                                                                                                                                                                                                                                                                                                                                                                                                                                                                                                                                                                                                                                                                                                                                                                                                                                                                                                                                                                                                                                                                                                                                                                                                                                                                  | DSE<br>CHEMIS                                                        |                         | UG/CHEM/604/DSE-<br>Polymer Chemistry     |                              | Y BA               | and a        | 10                   | ALL'S                         | 10 | 25                                         | 23    | 15                        | 14          | 47       | 0                                           | 10         | 6       | 60     |
| ERSITY BANKURA UNIVERSITY BA |                                                                      |                         |                                           |                              |                    |              |                      | SEMESTER FULL MARKS : 200 191 |    |                                            |       |                           |             |          | KUR.                                        | 24         | 240     |        |
| KURA                                                                                                                                                                                                                                                                                                                                                                                                                                                                                                                                                                                                                                                                                                                                                                                                                                                                                                                                                                                                                                                                                                                                                                                                                                                                                                                                                                                                                                                                                                                                                                   | SEMESTER GRADE POINT AVERAGE (SGPA)   URA UNIVERSITY BANKURA 10.00   |                         |                                           |                              |                    |              |                      |                               |    | RESULT REMARKS   SQ SQ -SEMESTER QUALIFIED |       |                           |             |          |                                             |            |         | NKUR   |
| Partic                                                                                                                                                                                                                                                                                                                                                                                                                                                                                                                                                                                                                                                                                                                                                                                                                                                                                                                                                                                                                                                                                                                                                                                                                                                                                                                                                                                                                                                                                                                                                                 | culars                                                               | mester - 1<br>.M. : 200 | Semester - II<br>F.M. : 200               | Semester - III<br>F.M. : 250 | CONTRACTORY DISCUS |              | SALES MALE IN STREET |                               |    | ster - VI Fu<br>. : 200 Ma                 |       | BUNIV                     | Marks Marks |          | Cumulative Grade<br>Point Average<br>(CGPA) |            | Grade   |        |
| MA                                                                                                                                                                                                                                                                                                                                                                                                                                                                                                                                                                                                                                                                                                                                                                                                                                                                                                                                                                                                                                                                                                                                                                                                                                                                                                                                                                                                                                                                                                                                                                     | RKS<br>IPA                                                           | 137<br>7.18             | 141<br>7.70                               | 169<br>7.46                  |                    |              | 147<br>7.63          |                               |    | 91 130<br>0.00 -                           |       | 00 959                    |             | 7.9      |                                             | 5          |         | -<br>A |

COLLEGE : PANCHMURA MAHAVIDYALAYA (113)

Date of Publication : 31/10/2020

C-13 C-14 DSE-3 DSE-4

Core Course Core Course Discipline Specific Elective Courses Discipline Specific Elective Courses

For Grading System, please see overleaf

Controller of Examinations

**Controller of Examinations** 

January 16, 2024