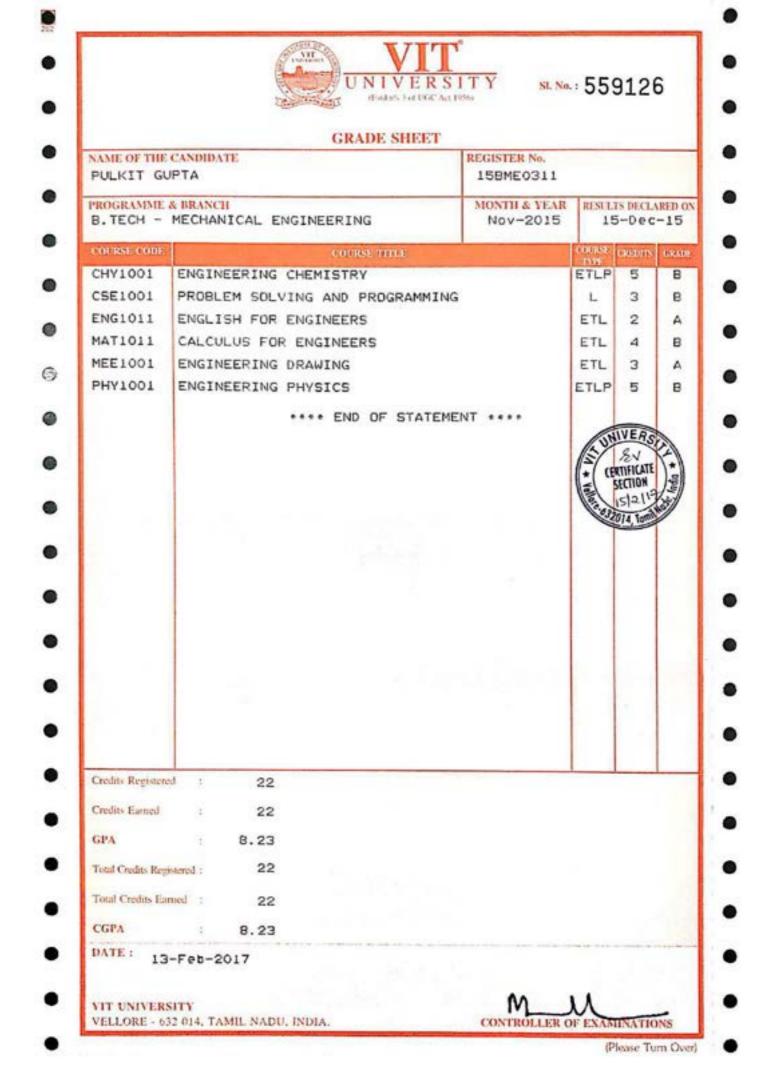

| 0.57                      | 050        | 0,5     |                                  | A1         |
| 502                                                | PHY & HEALTH EDUCA<br>GENERAL STUDIES                                                                                                                                    |                           | - 1        |         | 1.1                              | A1<br>A1   |
| An three a                                         | n and Abbreviations<br>A angotzen Absentin the Subject is<br>1 Linnipted<br>Ha 21 activities from Practical<br>PL activities from Practical<br>PL activities from Theory | রিখান Re                  | sült       | PASS    | uten B                           | a.,        |

3

s . . .



|                   | UNIVERS<br>(Lind at. 3 or UGC Act                       | the second se | 56          | 5078                                    | 8      |
|-------------------|---------------------------------------------------------|-----------------------------------------------------------------------------------------------------------------|-------------|-----------------------------------------|--------|
| NAME OF THE       | GRADE SHEET                                             | REGISTER No.                                                                                                    |             | _                                       |        |
| PULKIT GU         |                                                         | 158ME0311